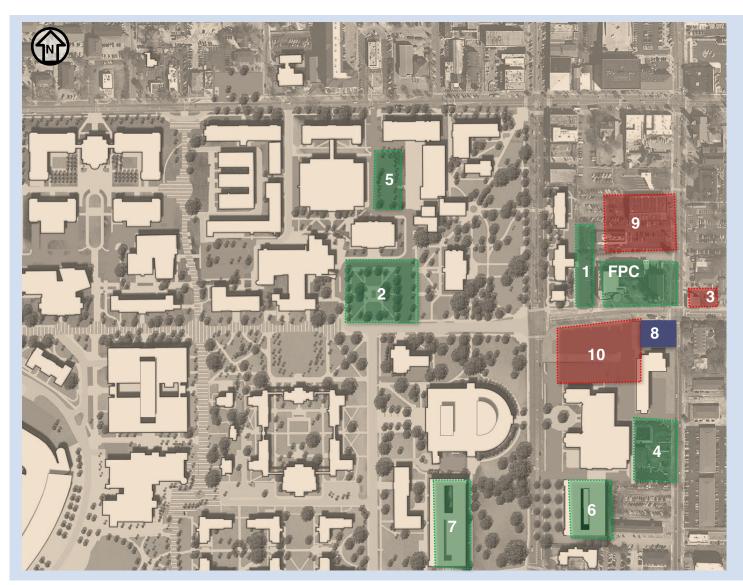

## FPC AUBURN SUNDAY PARKING OPTIONS

In order to make the FPC parking lot available on Sunday mornings for Visitors/Handicap/Seniors/Families with nursery age children please feel free to park in the following parking options surrounded by the church.

## **Parking Options Near FPC:**

- 1. OD Smith/Ingram\*
- 2. Ross Square\*
- 4. Northcutt Realty Office Parking Lot
- 5. Aerospace/Wilmore\*
- 6. S. College St Parking Deck (2nd and 3rd floor)\*
- 7. Library Parking Deck\*

(AUMC and City parking is also available) \*Available on weekdays after 5pm

## Parking Lots That Have Restricted Parking

- 3. Former Dry Cleaners Parking Lot
- 8. AU B-Zone Permit Only (24/7 towing for those without B-zone permit)
  - 9. Publix Grocery Shopping Center
  - 10. Rane Culinary Science Center